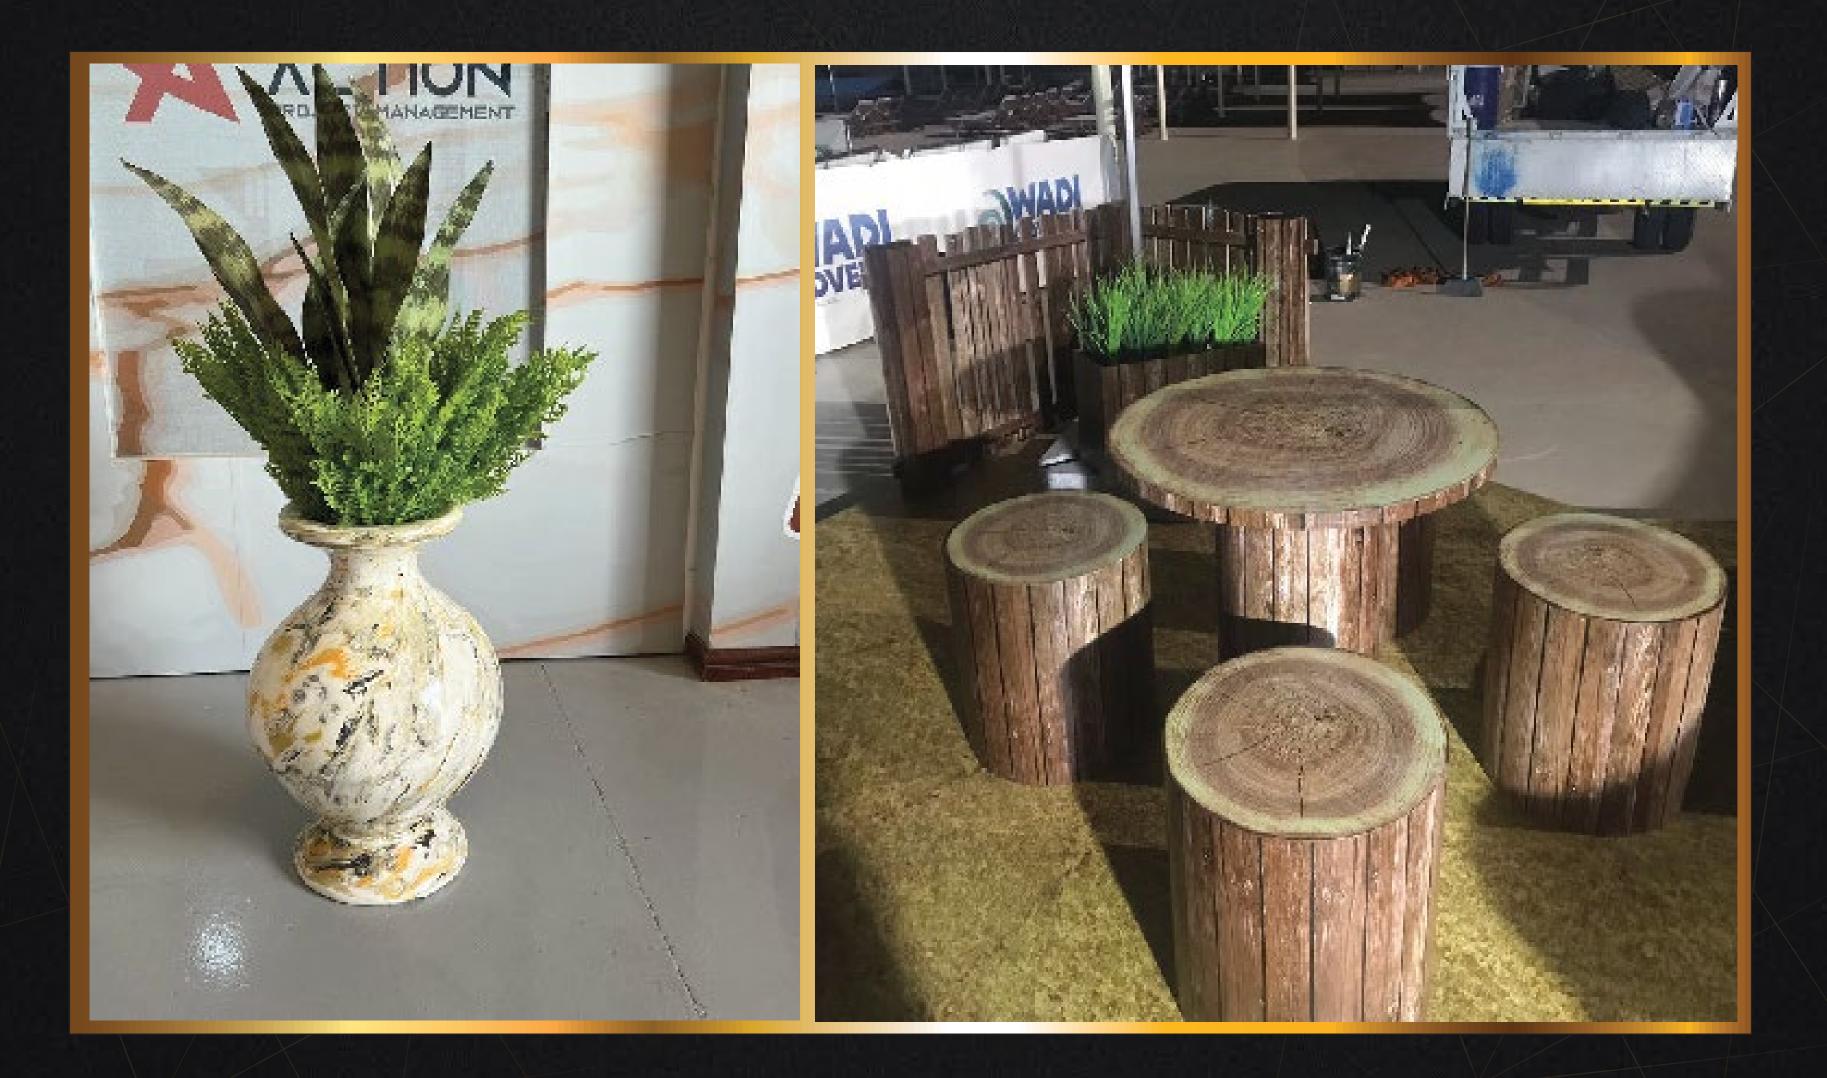

## STYRO DECORATIONS

### STYRO DECORATIONS

### STYRO DECORATIONS

DUBALPOLICE OPEN TENNIS TOURNAMENT MARCH 4-13, 2022

P.O. Box : 47699
 Al Quoz 1, Dubai, UAE
 +971 4 2270011
 ■ info@ action-projects.com
 ● www.actionexhibitions.com