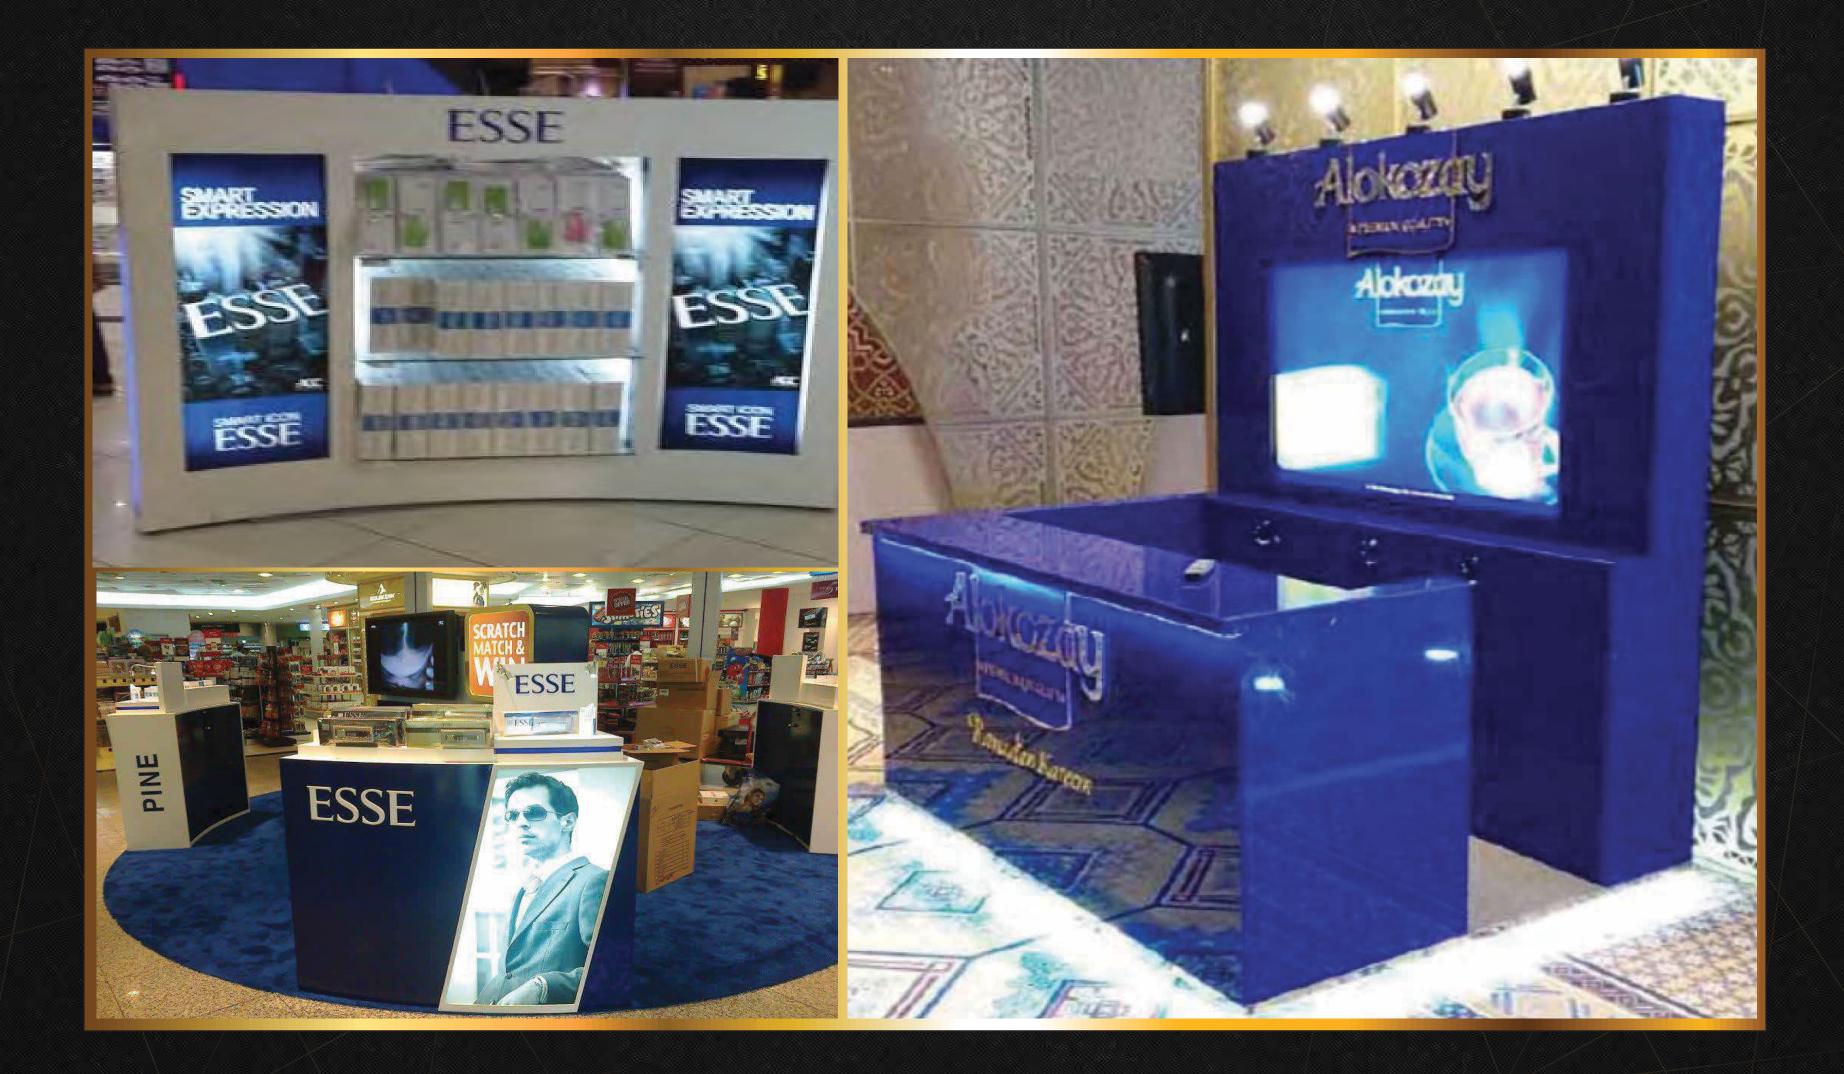

- EVENT MANAGEMENT
- AND MORE.....

 INTERIOR FIT OUTS AND DECORATIONS ACRYLIC & STYRO WORKS

### **Our Advantages**

- ONE STOP SOLUTION
- NO OUTSOURCING OR SUBCONTRACTING
- 25,000 SQ FT OF PRODUCTION FACILITY
- IN HOUSE DIGITAL PRINTING ON HP LATEX PRINTER
- ON TIME DELIVERY
- HIGHLY EXPERIENCED PROFESSIONAL STAFF
- COMPETITIVE PRICING
- INTERNATIONAL STANDARD
- HIGHEST QUALITY

• ROUND THE CLOCK SERVICE































































































































































































































#### EXHIBITION STANDS







































## **CONTAINER CONVERSION**









# OUT DOOR DISPLAY

























#### PROMOTIONAL KIOSK







#### ACRYLIC FABRICATION

















## STYRO DECORATIONS







### STYRO DECORATIONS







### STYRO DECORATIONS





DUBALPOLICE OPEN TENNIS TOURNAMENT MARCH 4-13, 2022











P.O. Box : 47699
 Al Quoz 1, Dubai, UAE
 +971 4 2270011
 ■ info@ action-projects.com
 ● www.actionexhibitions.com



# P.O. Box : 47699 Al Bedaia Bldg, 201, Dubai, U.A.E. +971 4 3405900 ✓ info@ action-projects.com www.action-projects.com